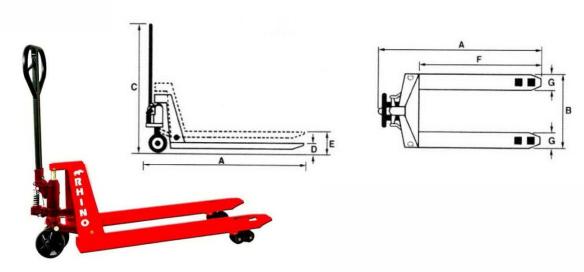

| TECHNICAL DATA                                     |   |     | MODEL      |
|----------------------------------------------------|---|-----|------------|
|                                                    |   |     | RPT-302    |
| Max. Load capacity                                 |   | kg. | 3000       |
| Overall length                                     | Α | mm. | 1580       |
| Overall width                                      | В | mm. | 680        |
| Overall height                                     | С | mm. | 1203       |
| Lowered fork height                                | D | mm. | 85         |
| Raised fork height                                 | Е | mm. | 195        |
| Fork length                                        | F | mm. | 1220       |
| Fork width                                         | G | mm. | 153        |
| Front wheel                                        |   | mm. | Ø 80 x 70  |
| Rear wheel                                         |   | mm. | Ø 180 x 50 |
| Total weight                                       |   | kg. | 102        |
| SPECIFICATION IS SUBJECT TO CHANGE WITHOUT NOTICE. |   |     |            |