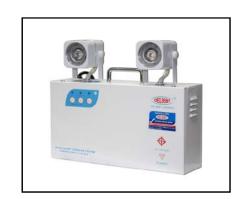

# **EMERGENCY LIGHT LED**

#### **HOUSING**

- \* DIE-FORM HIGH GRADE STEEL SHEET
- \* FIVE-STAGES ZINC-PHOSPHATE PRE-TREATMENT FOR RUST RESISTANT,
  FINISHED WITH WHITE POLYESTER POWDER BY ELECTROSTATIC METHOD
  TWO STAGES AND BAKED ENAMEL
- \* DIE-CAST ALUMNIUM HEAD BULB AND BLACK ANTI-DUST RUBBER

## FRONT PANEL

- \* L.E.D. AC POWER
- \* L.E.D. CHARGE
- \* L.E.D. FULL CHARGE
- \* ON/OFF SOFT SWITH BUTTON
- \* TEST SOFT SWITH BUTTON