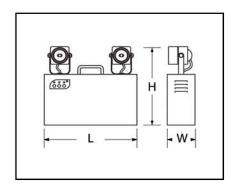

#### **INSTALLATION**

\* SURFACE WALL MOUNTED

| MODEL       | LAMP   |      | DIMENSION (mm.) |     |     | REMARK                            |
|-------------|--------|------|-----------------|-----|-----|-----------------------------------|
|             | WATT   | TYPE | W               | L   | Н   | REWARK                            |
| DLEM-238L10 | 2x3.8W | LED  | 80              | 360 | 262 | BATTERY 12V 7AH, DURATION 10 Hrs. |