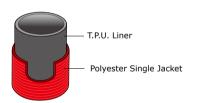

#### CONSTRUCTION

Single jacket, polyester spun as warp, filament polyester as weft, circular plain weave.

Tube: Extruded T.P.U. elastomer - ozone and age resistant.